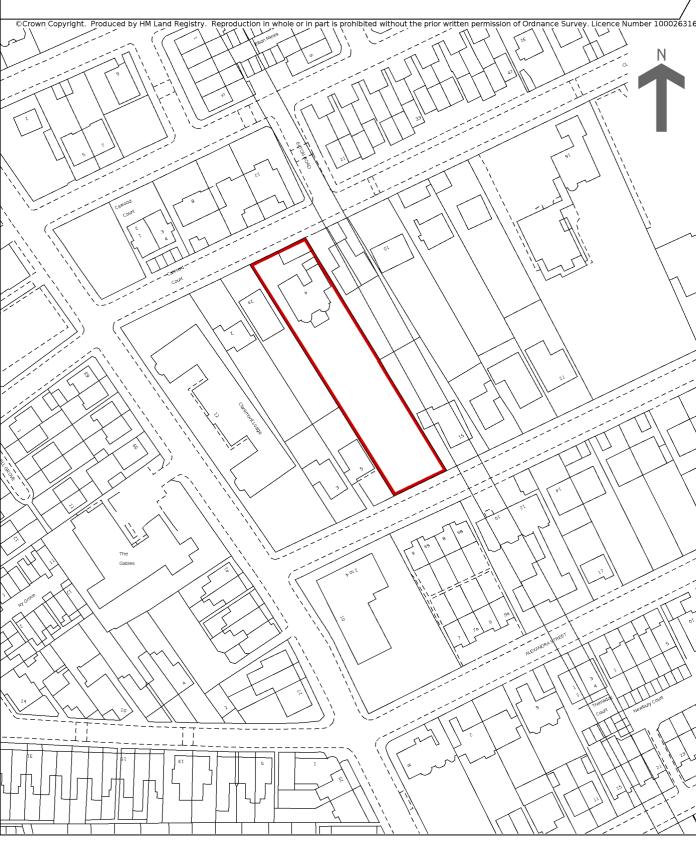

This official copy was delivered electronically and when printed will not be to scale. You can obtain a paper official copy by ordering one from HM Land Registry.

This official copy is issued on 17 October 2023 shows the state of this title plan on 17 October 2023 at 11:32:13. It is admissible in evidence to the same extent as the original (s.67 Land Registration Act 2002). This title plan shows the general position, not the exact line, of the boundaries. It may be subject to distortions in scale. Measurements scaled from this plan may not match measurements between the same points on the ground.

This title is dealt with by the HM Land Registry, Nottingham Office .

HM Land Registry Official copy of title plan

Title number NT479108
Ordnance Survey map reference SK5642SE
Scale 1:1250
Administrative area City of Nottingham